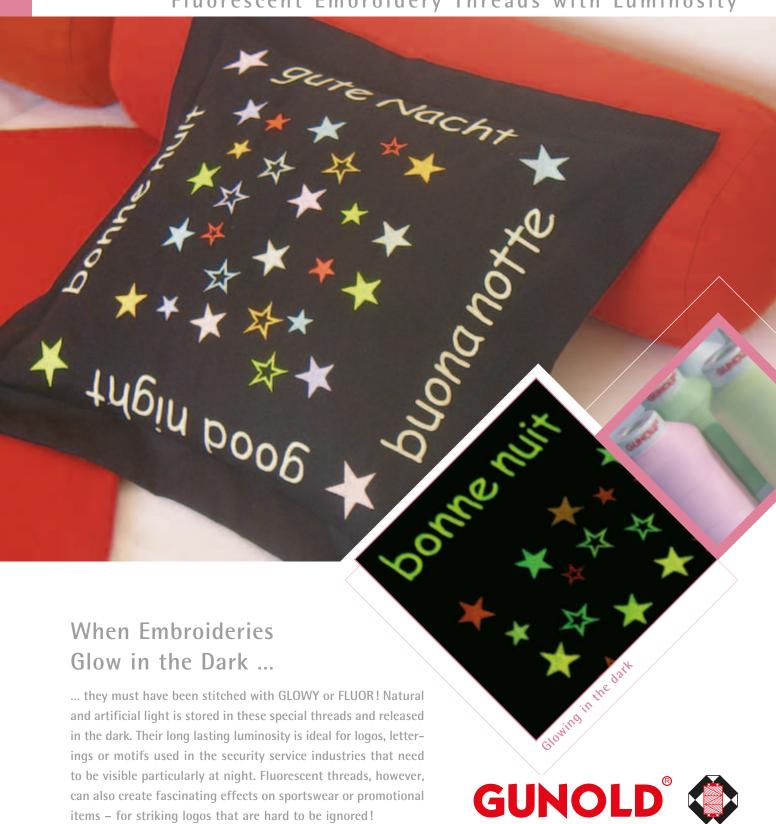

# GLOWY / FLUOR

Fluorescent Embroidery Threads with Luminosity

#### More Important Facts

The thread's intensity of fluorescence depends on the length of time it has been exposed to light. Depending on the degree of such exposure the fluorescent effect in the dark will last approx. 15-20 min. Up to 50 washings, there's no loss of luminosity, as official tests have