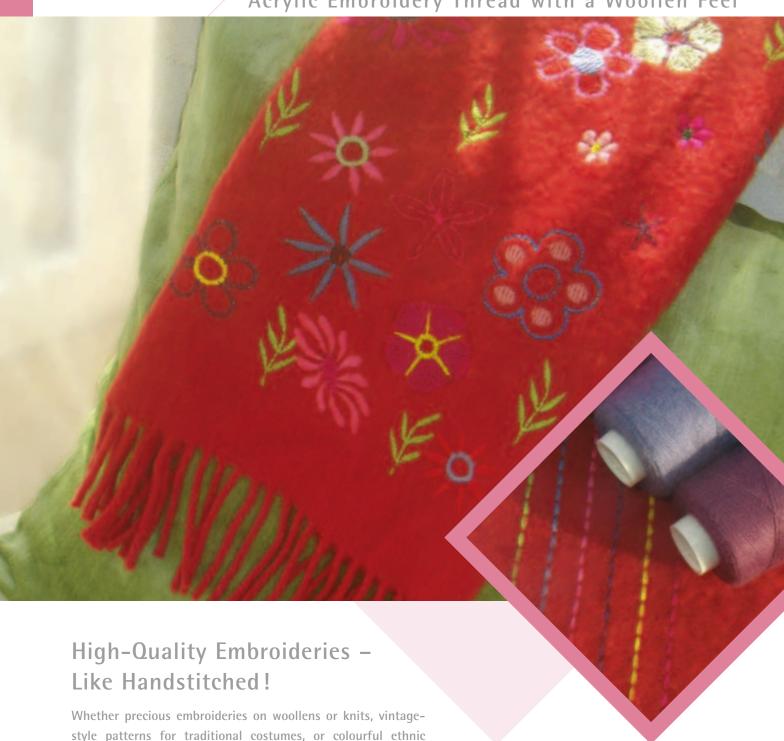

# FILAINE

Acrylic Embroidery Thread with a Woollen Feel

style patterns for traditional costumes, or colourful ethnic clothes: FILAINE is the expert for rustic embroideries with that typical needlework look. Despite its fine woollen structure FILAINE is extremely robust during processing and particularly convincing through high tear and rub resistance.

# **FILAINE**