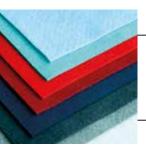

# **FELTY**

Needle Felt Fabric in Vibrant Colours

with the aid of numerous barbed needles until a high-quality felt surface is created. FELTY is especially suitable for embroidery applications. The material is soft yet dimensionally stable and the embroidery needle is not deflected when piercing the felt. This allows high-quality appliqués, emblems and badges to be produced without any problems.

### **Technical Information:**

- Material: 100% Polyester
- Weight: about 210 g/m<sup>2</sup>
- Make-up: ca. 100 cm x 3 m; thickness 1,5 mm ca. 100 cm x 10 m; thickness 1,5 mm
- Range of colours: available in 24 universal colours