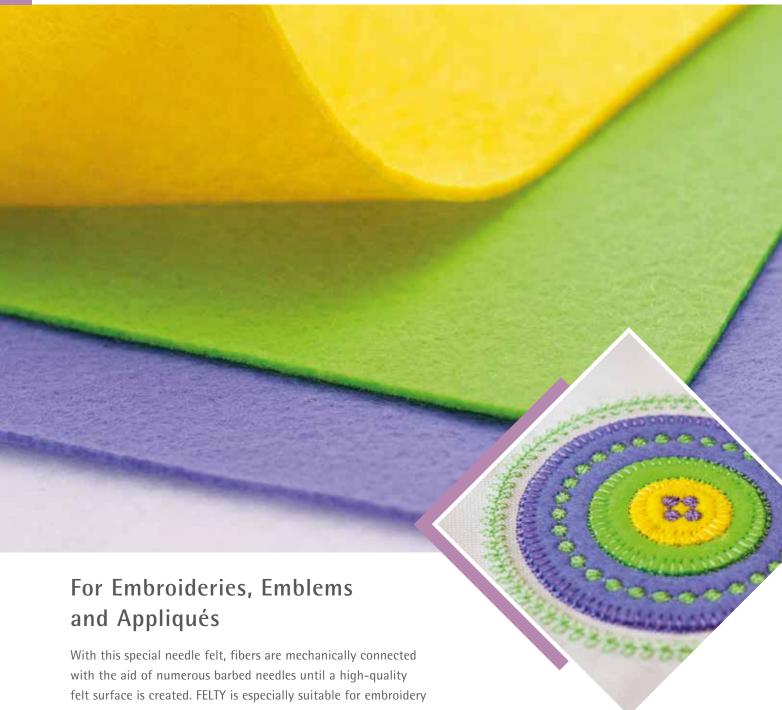

# **FELTY**

Needle Felt Fabric in Vibrant Colours

with the aid of numerous barbed needles until a high-quality felt surface is created. FELTY is especially suitable for embroidery applications. The material is soft yet dimensionally stable and the embroidery needle is not deflected when piercing the felt. This allows high-quality appliqués, emblems and badges to be produced without any problems.

### **Technical Information:**

- Material: 100% Polyester
- Weight: about 210 g/m<sup>2</sup>
- Make-up: ca. 100 cm x 3 m; thickness 1,5 mm ca. 100 cm x 10 m; thickness 1,5 mm
- Range of colours: available in 24 universal colours