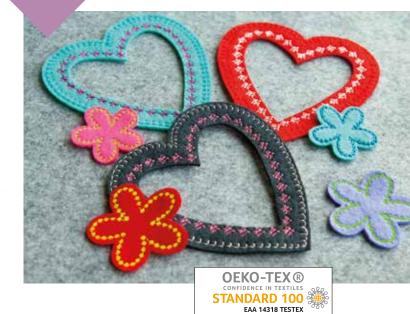

# **FELTY**

Needle Felt Fabric in Vibrant Colours

with the aid of numerous barbed needles until a high-quality felt surface is created. FELTY is especially suitable for embroidery applications. The material is soft yet dimensionally stable and the embroidery needle is not deflected when piercing the felt. This allows high-quality appliqués, emblems and badges to be produced without any problems.

## **Processing Recommendations:**

- For appliqués and patches, laser the fabric before processing
- Effective underlay stitches prevent the stitches from disappearing into the fabric

Place water-soluble SOLVY foil on the fabric before embroidering - the result are perfect contours

Tested for harmful substances, www.oeko-tex.com/standard100